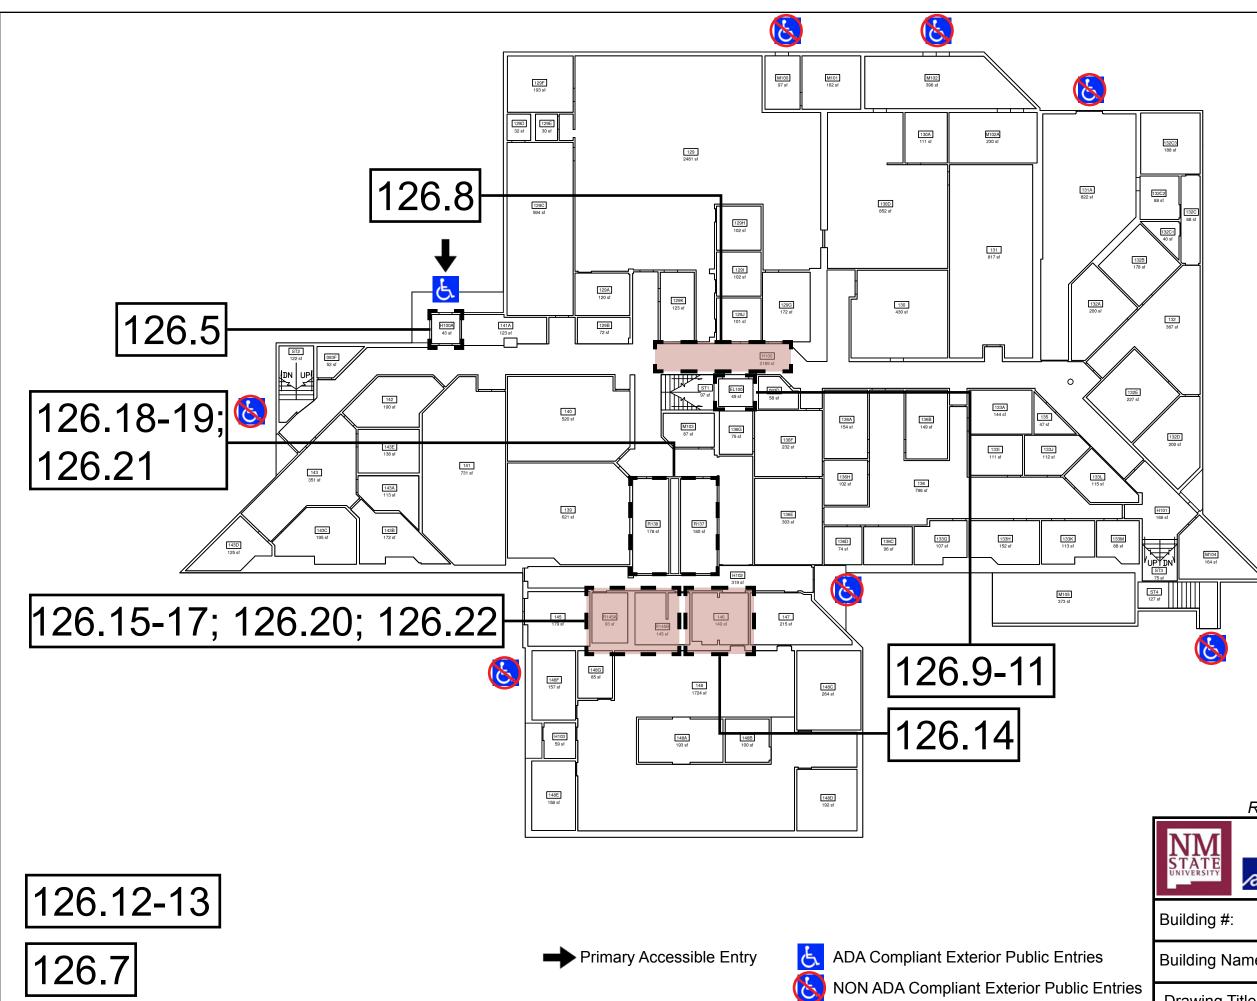

## Reference Drawing - Not to Scale

|    |                | NMSU 2016 ADA Assessment<br>Phase 1<br>January 2017 |
|----|----------------|-----------------------------------------------------|
|    | Building #:    | 126                                                 |
|    | Building Name: | Computer Center                                     |
| es | Drawing Title: | First Floor Plan                                    |
|    |                | ARC Project# 21619                                  |

ADA Compliant Exterior Public Entries

NON ADA Compliant Exterior Public Entrie

|    |                | NMSU 2016 ADA Assessment<br>Phase 1<br>January 2017 |
|----|----------------|-----------------------------------------------------|
|    | Building #:    | 126                                                 |
|    | Building Name: | Computer Center                                     |
| es | Drawing Title: | First Floor Plan                                    |

ADA Compliant Exterior Public Entries

NON ADA Compliant Exterior Public Entrie

|     |                | NMSU 2016 ADA Assessment<br>Phase 1<br>January 2017 |
|-----|----------------|-----------------------------------------------------|
|     | Building #:    | 126                                                 |
|     | Building Name: | Computer Center                                     |
| ies | Drawing Title: | First Floor Plan                                    |
|     |                | ARC Project# 21619                                  |